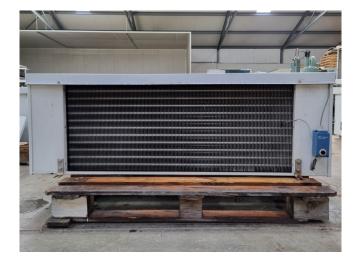

#### Used Goedhart BSE 352-7-230 E

Used Goedhart BSE 352-7-230 E evaporator on Freon with electric defrosting. Complete with 2 FMV A35-4PR30 fans - 50 Hz - 0,17 kW -1500 RPM - diameter 300 mm with a total airflow of 4.520 m<sup>3</sup>/h. \*All components of this used evaporator will be tested on good working, leak free condition (electro engines, coils, bearings). Choosing HOSBV means buying with warranty. We perform a industrial cleaning and rust spots will be covered. Also, we can arrange your shipment.