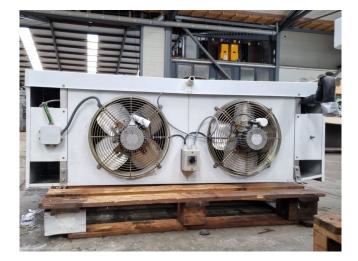

#### Used Goedhart BSE 352-7-230 E

Used Goedhart BSE 352-7-230 E evaporator on Freon with electric defrosting. Complete with 2 FMV A35-4PR30 fans - 50 Hz - 0,17 kW -1500 RPM - diameter 300 mm with a total airflow of 4.520 m<sup>3</sup>/h. \*All components of this used evaporator will be tested on good working, leak free condition (electro engines, coils, bearings). Choosing HOSBV means buying with warranty. We perform a industrial cleaning and rust spots will be covered. Also, we can arrange your shipment.

### **Specifications**

| Brand           | Goedhart             |  |
|-----------------|----------------------|--|
| Туре            | BSE 352-7-230 E      |  |
| kW              | 9,0*                 |  |
| Refrigerant     | Freon                |  |
| Number of Fans  | 2                    |  |
| Fin Space in mm | 7                    |  |
| Defrosting      | Electric             |  |
| m³/h            | 4.520                |  |
| Sizes           | 1550x650x530 mm      |  |
|                 | (LxWxH)              |  |
| Remarks         | *Capacity based on a |  |
|                 | Freon type R22.      |  |
| Volume          | 11 dm³               |  |
| Weight          | 69 kg                |  |
| Stock           | 1                    |  |
|                 |                      |  |