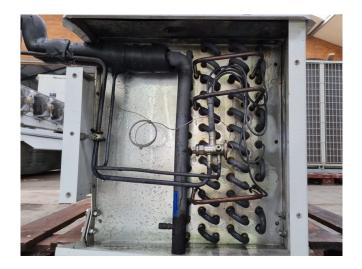

#### Used Goedhart BSE 352-7-230 E

Used Goedhart BSE 352-7-230 E evaporator on Freon with electric defrosting. Complete with 2 FMV A35-4PR30 fans - 50 Hz - 0,17 kW -1500 RPM - diameter 300 mm with a total airflow of 4.520 m<sup>3</sup>/h. \*All components of this used evaporator will be tested on good working, leak free condition (electro engines, coils, bearings). Choosing HOSBV means buying with warranty. We perform a industrial cleaning and rust spots will be covered. Also, we can arrange your shipment.