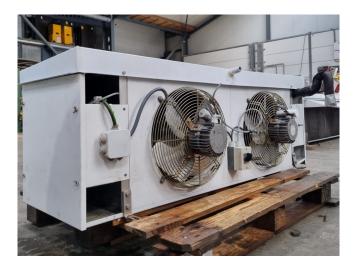

#### Used Goedhart BSE 352-7-230 E

Used Goedhart BSE 352-7-230 E evaporator on Freon with electric defrosting. Complete with 2 FMV A35-4PR30 fans - 50 Hz - 0,17 kW -1500 RPM - diameter 300 mm with a total airflow of 4.520 m<sup>3</sup>/h. \*All components of this used evaporator will be tested on good working, leak free condition (electro engines, coils, bearings). Choosing HOSBV means buying with warranty. We perform a industrial cleaning and rust spots will be covered. Also, we can arrange your shipment.

### **Specifications**

| Brand           | Goedhart             |  |
|-----------------|----------------------|--|
| Туре            | BSE 352-7-230 E      |  |
| kW              | 9,0*                 |  |
| Refrigerant     | Freon                |  |
| Number of Fans  | 2                    |  |
| Fin Space in mm | 7                    |  |
| Defrosting      | Electric             |  |
| m³/h            | 4.520                |  |
| Sizes           | 1550x650x530 mm      |  |
|                 | (LxWxH)              |  |
| Remarks         | *Capacity based on a |  |
|                 | Freon type R22.      |  |
| Volume          | 11 dm³               |  |
| Weight          | 69 kg                |  |
| Stock           | 1                    |  |
|                 |                      |  |