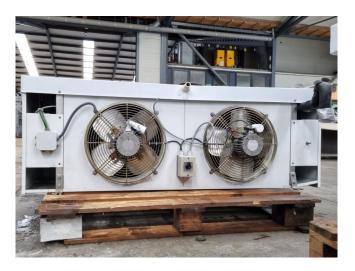

#### Used Goedhart BSE 352-7-230 E

Used Goedhart BSE 352-7-230 E evaporator on Freon with electric defrosting. Complete with 2 FMV A35-4PR30 fans - 50 Hz - 0,17 kW -1500 RPM - diameter 300 mm with a total airflow of 4.520 m<sup>3</sup>/h. \*All components of this used evaporator will be tested on good working, leak free condition (electro engines, coils, bearings). Choosing HOSBV means buying with warranty. We perform a industrial cleaning and rust spots will be covered. Also, we can arrange your shipment.

### **Specifications**

| Brand           | Goedhart             |  |
|-----------------|----------------------|--|
| Туре            | BSE 352-7-230 E      |  |
| kW              | 9,0*                 |  |
| Refrigerant     | Freon                |  |
| Number of Fans  | 2                    |  |
| Fin Space in mm | 7                    |  |
| Defrosting      | Electric             |  |
| m³/h            | 4.520                |  |
| Sizes           | 1550x650x530 mm      |  |
|                 | (LxWxH)              |  |
| Remarks         | *Capacity based on a |  |
|                 | Freon type R22.      |  |
| Volume          | 11 dm³               |  |
| Weight          | 69 kg                |  |
| Stock           | 1                    |  |
|                 |                      |  |