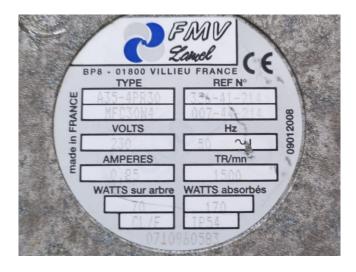

#### Used Goedhart BSE 352-7-230 E

Used Goedhart BSE 352-7-230 E evaporator on Freon with electric defrosting. Complete with 2 FMV A35-4PR30 fans - 50 Hz - 0,17 kW -1500 RPM - diameter 300 mm with a total airflow of 4.520 m<sup>3</sup>/h. \*All components of this used evaporator will be tested on good working, leak free condition (electro engines, coils, bearings). Choosing HOSBV means buying with warranty. We perform a industrial cleaning and rust spots will be covered. Also, we can arrange your shipment.