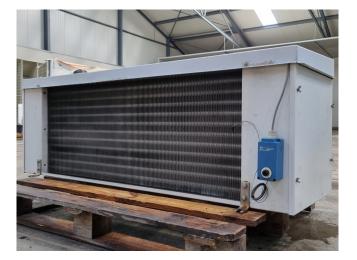

#### Used Goedhart BSE 352-7-230 E

Used Goedhart BSE 352-7-230 E evaporator on Freon with electric defrosting. Complete with 2 FMV A35-4PR30 fans - 50 Hz - 0,17 kW -1500 RPM - diameter 300 mm with a total airflow of 4.520 m<sup>3</sup>/h. \*All components of this used evaporator will be tested on good working, leak free condition (electro engines, coils, bearings). Choosing HOSBV means buying with warranty. We perform a industrial cleaning and rust spots will be covered. Also, we can arrange your shipment.