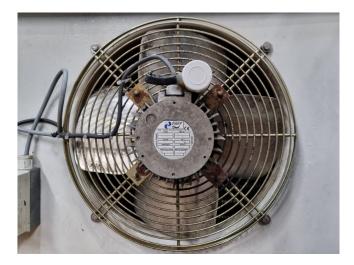

#### Used Goedhart BSE 352-7-230 E

Used Goedhart BSE 352-7-230 E evaporator on Freon with electric defrosting. Complete with 2 FMV A35-4PR30 fans - 50 Hz - 0,17 kW -1500 RPM - diameter 300 mm with a total airflow of 4.520 m<sup>3</sup>/h. \*All components of this used evaporator will be tested on good working, leak free condition (electro engines, coils, bearings). Choosing HOSBV means buying with warranty. We perform a industrial cleaning and rust spots will be covered. Also, we can arrange your shipment.