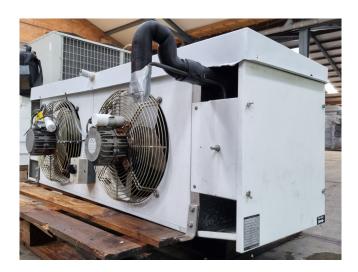

#### Used Goedhart BSE 352-7-230 E

Used Goedhart BSE 352-7-230 E evaporator on Freon with electric defrosting. Complete with 2 FMV A35-4PR30 fans - 50 Hz - 0,17 kW -1500 RPM - diameter 300 mm with a total airflow of 4.520 m<sup>3</sup>/h. \*All components of this used evaporator will be tested on good working, leak free condition (electro engines, coils, bearings). Choosing HOSBV means buying with warranty. We perform a industrial cleaning and rust spots will be covered. Also, we can arrange your shipment.

### **Specifications**

| Brand           | Goedhart             |  |
|-----------------|----------------------|--|
| Туре            | BSE 352-7-230 E      |  |
| kW              | 9,0*                 |  |
| Refrigerant     | Freon                |  |
| Number of Fans  | 2                    |  |
| Fin Space in mm | 7                    |  |
| Defrosting      | Electric             |  |
| m³/h            | 4.520                |  |
| Sizes           | 1550x650x530 mm      |  |
|                 | (LxWxH)              |  |
| Remarks         | *Capacity based on a |  |
|                 | Freon type R22.      |  |
| Volume          | 11 dm³               |  |
| Weight          | 69 kg                |  |
| Stock           | 1                    |  |
|                 |                      |  |